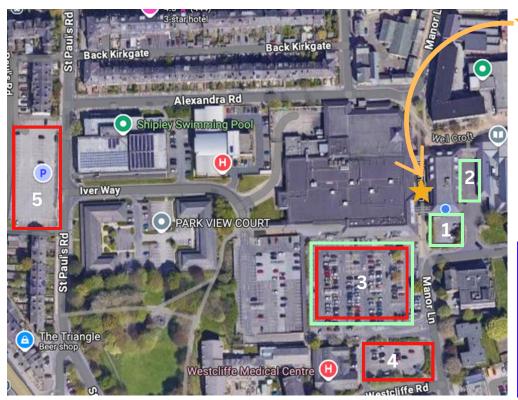

\*When the Asda store is open they have 2 hours free parking however using the car park outside these times will incur a parking fine unless you check the signs and pay for parking with JustPark. Alternative parking can be found below. Please ensure that if parking in the free spaces (green) you are not parking in assigned spaces (these are clearly sign posted). Red parking is chargeable.

1.Wellcroft House 2.Library 3.Asda\* 4.Westcliffe Road

**The Activity Den** 

£3.50 over 2hrs 5.Shipley Pool BD18 3ER

£1ph £4 over 3hr

Parking charges and tariffs are per the council website in September 2024. Please check parking details on arrival to ensure you are parking correctly. TAD accept no responsbility for parking fines.